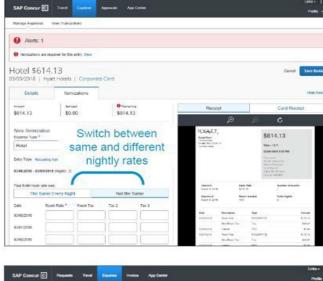

#### CHANGES

- Expense Details and Receipt available in One View (Side by Side)
- Hotel Itemization
- Adding Meal Attendees
- Allocations
- Adding Documents at the Report Header
- "Approval Flow" is now called "Report Timeline"
- "Missing Receipt Affidavit" is now referred to as "Missing Receipt Declaration"
- Delegates can "pull back" a report by selecting "Mark as Not Complete" if the report has not been "Submitted" by the employee